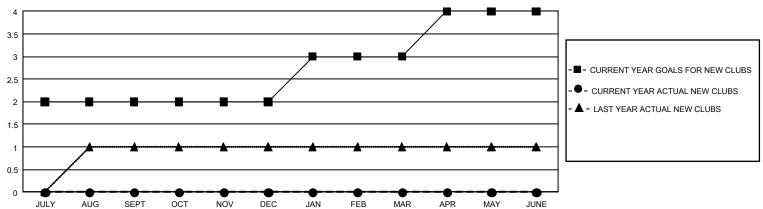

## GMT Constitutional Area 7, Group B

**GMT**: OPEN

REPORT DOES NOT INCLUDE CLUBS IN UNDISTRICTED AREAS.

| Clubs                 |               |           |               | Members               |                        |                         |                                                    |  |
|-----------------------|---------------|-----------|---------------|-----------------------|------------------------|-------------------------|----------------------------------------------------|--|
| RESULTS FOR 2019-2020 |               |           |               | RESULTS FOR 2019-2020 |                        |                         |                                                    |  |
| QUARTER               | NEW CLUB GOAL | NEW CLUBS | DROPPED CLUBS | QUARTER MEME          | BER GROWTH NET<br>GOAL | MEMBER GROWTH<br>ACTUAL | DROPPED<br>MEMBERS ACTUAL<br>(including transfers) |  |
| JULY/AUG/SEPT         | 6             | 0         | 1             | JULY/AUG/SEPT         | 633                    | 182                     | 227                                                |  |
| OCT/NOV/DEC           | 0             | 0         | 0             | OCT/NOV/DEC           | 570                    | 158                     | 219                                                |  |
| JAN/FEB/MAR           | 3             | 0         | 1             | JAN/FEB/MAR           | 618                    | 62                      | 109                                                |  |
| APR/MAY/JUNE          | 3             | 0         | 0             | APR/MAY/JUNE          | 525                    | 0                       | 0                                                  |  |