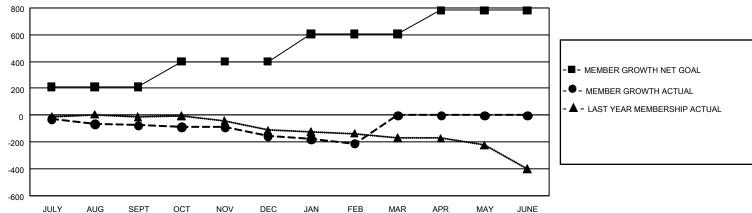

## GMT Constitutional Area 7, Group B

**GMT**: OPEN

REPORT DOES NOT INCLUDE CLUBS IN UNDISTRICTED AREAS.

| Clubs                 |               |           |               | Members               |                        |                         |                                                    |  |
|-----------------------|---------------|-----------|---------------|-----------------------|------------------------|-------------------------|----------------------------------------------------|--|
| RESULTS FOR 2019-2020 |               |           |               | RESULTS FOR 2019-2020 |                        |                         |                                                    |  |
| QUARTER               | NEW CLUB GOAL | NEW CLUBS | DROPPED CLUBS | QUARTER MEME          | BER GROWTH NET<br>GOAL | MEMBER GROWTH<br>ACTUAL | DROPPED<br>MEMBERS ACTUAL<br>(including transfers) |  |
| JULY/AUG/SEPT         | 6             | 0         | 1             | JULY/AUG/SEPT         | 633                    | 182                     | 227                                                |  |
| OCT/NOV/DEC           | 0             | 0         | 0             | OCT/NOV/DEC           | 570                    | 158                     | 219                                                |  |
| JAN/FEB/MAR           | 3             | 0         | 1             | JAN/FEB/MAR           | 618                    | 62                      | 109                                                |  |
| APR/MAY/JUNE          | 3             | 0         | 0             | APR/MAY/JUNE          | 525                    | 0                       | 0                                                  |  |